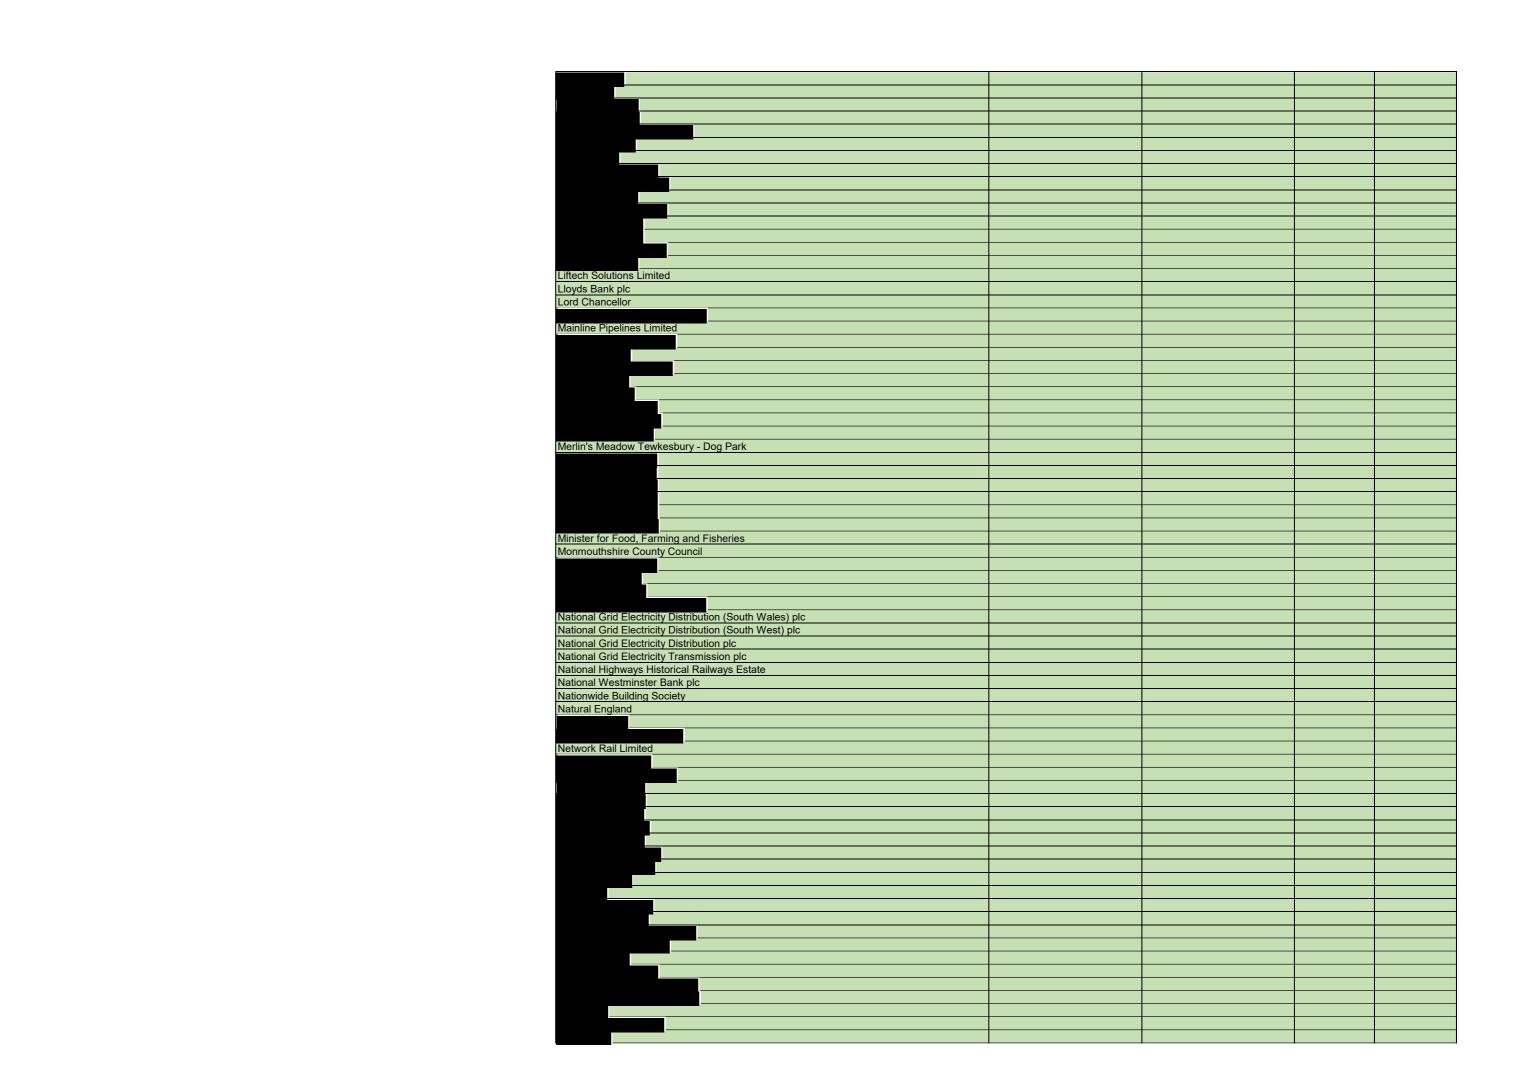

To be consulted

Not to be consulted

| Section 56(2)(a) of the Planning Act 2008 'such persons as may be prescribed' Prescribed list contained in the Infrastructure Planning (Applications: prescribed forms and procedures) Regulations 2009                                                                                                                                                                                                                                                                                                                                                                                                                                                                                                                                                                                                                                                                                                                                                                                                                                                                                                                                                                                                                                                                                                                                                                                                                                                                                                                                                                                                                                                                                                                                                                                                                                                                                                                                                                                                                                                                                                                        | Column 3: Circumstances when that person must be notified about an application               | Intend to consult for Material<br>Change DCO Application  | Consulted for<br>the last Non-<br>Material<br>Change<br>Application (4) | Consulted for<br>Main DCO<br>Application |
|--------------------------------------------------------------------------------------------------------------------------------------------------------------------------------------------------------------------------------------------------------------------------------------------------------------------------------------------------------------------------------------------------------------------------------------------------------------------------------------------------------------------------------------------------------------------------------------------------------------------------------------------------------------------------------------------------------------------------------------------------------------------------------------------------------------------------------------------------------------------------------------------------------------------------------------------------------------------------------------------------------------------------------------------------------------------------------------------------------------------------------------------------------------------------------------------------------------------------------------------------------------------------------------------------------------------------------------------------------------------------------------------------------------------------------------------------------------------------------------------------------------------------------------------------------------------------------------------------------------------------------------------------------------------------------------------------------------------------------------------------------------------------------------------------------------------------------------------------------------------------------------------------------------------------------------------------------------------------------------------------------------------------------------------------------------------------------------------------------------------------------|----------------------------------------------------------------------------------------------|-----------------------------------------------------------|-------------------------------------------------------------------------|------------------------------------------|
| The Welsh Ministers                                                                                                                                                                                                                                                                                                                                                                                                                                                                                                                                                                                                                                                                                                                                                                                                                                                                                                                                                                                                                                                                                                                                                                                                                                                                                                                                                                                                                                                                                                                                                                                                                                                                                                                                                                                                                                                                                                                                                                                                                                                                                                            | All applications likely to affect land in Wales                                              | J. J. P.                                                  | PP ( )                                                                  | , , , , , , , , , , , , , , , , , , ,    |
|                                                                                                                                                                                                                                                                                                                                                                                                                                                                                                                                                                                                                                                                                                                                                                                                                                                                                                                                                                                                                                                                                                                                                                                                                                                                                                                                                                                                                                                                                                                                                                                                                                                                                                                                                                                                                                                                                                                                                                                                                                                                                                                                | All applications likely to affect land in Scotland                                           | as instructed in BEIS letter of 30/08/2022                |                                                                         |                                          |
| The Scottish Executive                                                                                                                                                                                                                                                                                                                                                                                                                                                                                                                                                                                                                                                                                                                                                                                                                                                                                                                                                                                                                                                                                                                                                                                                                                                                                                                                                                                                                                                                                                                                                                                                                                                                                                                                                                                                                                                                                                                                                                                                                                                                                                         | All applications likely to affect                                                            | as instructed in BEIS letter of                           |                                                                         |                                          |
| The Relevant Northern Ireland Department                                                                                                                                                                                                                                                                                                                                                                                                                                                                                                                                                                                                                                                                                                                                                                                                                                                                                                                                                                                                                                                                                                                                                                                                                                                                                                                                                                                                                                                                                                                                                                                                                                                                                                                                                                                                                                                                                                                                                                                                                                                                                       | land in Northern Ireland                                                                     | 30/08/2022                                                |                                                                         |                                          |
| The Health and Safety Executive                                                                                                                                                                                                                                                                                                                                                                                                                                                                                                                                                                                                                                                                                                                                                                                                                                                                                                                                                                                                                                                                                                                                                                                                                                                                                                                                                                                                                                                                                                                                                                                                                                                                                                                                                                                                                                                                                                                                                                                                                                                                                                | All cases                                                                                    |                                                           |                                                                         |                                          |
| The National Health Service Commissioning Board and the relevant clinical commissioning group                                                                                                                                                                                                                                                                                                                                                                                                                                                                                                                                                                                                                                                                                                                                                                                                                                                                                                                                                                                                                                                                                                                                                                                                                                                                                                                                                                                                                                                                                                                                                                                                                                                                                                                                                                                                                                                                                                                                                                                                                                  | All applications likely to affect land in England                                            | No affect on matters relevant to Health                   |                                                                         |                                          |
| The Relevant Health Board                                                                                                                                                                                                                                                                                                                                                                                                                                                                                                                                                                                                                                                                                                                                                                                                                                                                                                                                                                                                                                                                                                                                                                                                                                                                                                                                                                                                                                                                                                                                                                                                                                                                                                                                                                                                                                                                                                                                                                                                                                                                                                      | All applications likely to affect land in Scotland                                           | No affect on land in Scotland.                            |                                                                         |                                          |
| The Relevant health board                                                                                                                                                                                                                                                                                                                                                                                                                                                                                                                                                                                                                                                                                                                                                                                                                                                                                                                                                                                                                                                                                                                                                                                                                                                                                                                                                                                                                                                                                                                                                                                                                                                                                                                                                                                                                                                                                                                                                                                                                                                                                                      | All applications likely to affect                                                            | No allect off faild in Scotland.                          |                                                                         |                                          |
| Natural England                                                                                                                                                                                                                                                                                                                                                                                                                                                                                                                                                                                                                                                                                                                                                                                                                                                                                                                                                                                                                                                                                                                                                                                                                                                                                                                                                                                                                                                                                                                                                                                                                                                                                                                                                                                                                                                                                                                                                                                                                                                                                                                | land in England All applications likely to affect                                            |                                                           |                                                                         |                                          |
| The Historic Buildings and Monuments Commission for England - Historic England The relevant fire and rescue authority (Devon and Somerset Fire and Rescue Service, Hereford and Worcester Fire and Rescue Service, Avon Fire and Rescue Service, Gloucestershire Fire Service)                                                                                                                                                                                                                                                                                                                                                                                                                                                                                                                                                                                                                                                                                                                                                                                                                                                                                                                                                                                                                                                                                                                                                                                                                                                                                                                                                                                                                                                                                                                                                                                                                                                                                                                                                                                                                                                 | land in England  All cases                                                                   |                                                           |                                                                         |                                          |
| The relevant police and crime commissioner (Avon and Somerset Police, Gloucestershire Police, West Mercia Police)                                                                                                                                                                                                                                                                                                                                                                                                                                                                                                                                                                                                                                                                                                                                                                                                                                                                                                                                                                                                                                                                                                                                                                                                                                                                                                                                                                                                                                                                                                                                                                                                                                                                                                                                                                                                                                                                                                                                                                                                              | All cases                                                                                    |                                                           |                                                                         |                                          |
| The relevant parish council (Stogursey Parish Council, Pawlett Parish Council, Masiemore Parish Council, Tewkesbury Parish Council, Kingsland Parish Council, Eyton Parish Council)                                                                                                                                                                                                                                                                                                                                                                                                                                                                                                                                                                                                                                                                                                                                                                                                                                                                                                                                                                                                                                                                                                                                                                                                                                                                                                                                                                                                                                                                                                                                                                                                                                                                                                                                                                                                                                                                                                                                            | All cases All applications likely to affect                                                  |                                                           |                                                                         |                                          |
| The Environment Agency                                                                                                                                                                                                                                                                                                                                                                                                                                                                                                                                                                                                                                                                                                                                                                                                                                                                                                                                                                                                                                                                                                                                                                                                                                                                                                                                                                                                                                                                                                                                                                                                                                                                                                                                                                                                                                                                                                                                                                                                                                                                                                         | land in England                                                                              |                                                           |                                                                         |                                          |
| The Scottish Environmental Protection Agency                                                                                                                                                                                                                                                                                                                                                                                                                                                                                                                                                                                                                                                                                                                                                                                                                                                                                                                                                                                                                                                                                                                                                                                                                                                                                                                                                                                                                                                                                                                                                                                                                                                                                                                                                                                                                                                                                                                                                                                                                                                                                   | All applications likely to affect land in Scotland                                           | as instructed in BEIS letter of 30/08/2022                |                                                                         |                                          |
| The Equality and Human Rights Commission                                                                                                                                                                                                                                                                                                                                                                                                                                                                                                                                                                                                                                                                                                                                                                                                                                                                                                                                                                                                                                                                                                                                                                                                                                                                                                                                                                                                                                                                                                                                                                                                                                                                                                                                                                                                                                                                                                                                                                                                                                                                                       | All applications likely to affect land in England and Wales                                  | No affect on equality or human rights                     |                                                                         |                                          |
| The Equality and Human Rights Commission  The Scottish Human Rights Commission                                                                                                                                                                                                                                                                                                                                                                                                                                                                                                                                                                                                                                                                                                                                                                                                                                                                                                                                                                                                                                                                                                                                                                                                                                                                                                                                                                                                                                                                                                                                                                                                                                                                                                                                                                                                                                                                                                                                                                                                                                                 | All applications likely to affect land in Scotland                                           | No affect on land in Scotland                             |                                                                         |                                          |
| Relevant AONB Conservation Boards (Quantock Hills AONB service and Mendip Hills AONB service)                                                                                                                                                                                                                                                                                                                                                                                                                                                                                                                                                                                                                                                                                                                                                                                                                                                                                                                                                                                                                                                                                                                                                                                                                                                                                                                                                                                                                                                                                                                                                                                                                                                                                                                                                                                                                                                                                                                                                                                                                                  | All applications likely to affect an<br>AONB that is managed by a<br>Conservation Board      |                                                           |                                                                         |                                          |
| Royal Commission on Ancient and Historical Monuments of Wales                                                                                                                                                                                                                                                                                                                                                                                                                                                                                                                                                                                                                                                                                                                                                                                                                                                                                                                                                                                                                                                                                                                                                                                                                                                                                                                                                                                                                                                                                                                                                                                                                                                                                                                                                                                                                                                                                                                                                                                                                                                                  | All applications likely to affect<br>the historic environment in<br>Wales                    | No affect on historic environment in Wales                |                                                                         |                                          |
| The Natural Resources Body for Wales (NRW)                                                                                                                                                                                                                                                                                                                                                                                                                                                                                                                                                                                                                                                                                                                                                                                                                                                                                                                                                                                                                                                                                                                                                                                                                                                                                                                                                                                                                                                                                                                                                                                                                                                                                                                                                                                                                                                                                                                                                                                                                                                                                     | All applications likely to affect land in Wales                                              |                                                           |                                                                         |                                          |
| The Homes and Communities Agency (now Homes England)                                                                                                                                                                                                                                                                                                                                                                                                                                                                                                                                                                                                                                                                                                                                                                                                                                                                                                                                                                                                                                                                                                                                                                                                                                                                                                                                                                                                                                                                                                                                                                                                                                                                                                                                                                                                                                                                                                                                                                                                                                                                           | All applications likely to have an affect on its areas of responsibility                     | No affect on the areas of responsibility of Homes England |                                                                         |                                          |
| The Joint Nature Conservation Committee                                                                                                                                                                                                                                                                                                                                                                                                                                                                                                                                                                                                                                                                                                                                                                                                                                                                                                                                                                                                                                                                                                                                                                                                                                                                                                                                                                                                                                                                                                                                                                                                                                                                                                                                                                                                                                                                                                                                                                                                                                                                                        | All applications likely to affect the marine environment                                     |                                                           |                                                                         |                                          |
|                                                                                                                                                                                                                                                                                                                                                                                                                                                                                                                                                                                                                                                                                                                                                                                                                                                                                                                                                                                                                                                                                                                                                                                                                                                                                                                                                                                                                                                                                                                                                                                                                                                                                                                                                                                                                                                                                                                                                                                                                                                                                                                                | All proposed applications likely to affect rural communities in                              |                                                           |                                                                         |                                          |
| The Commission for Rural Communities                                                                                                                                                                                                                                                                                                                                                                                                                                                                                                                                                                                                                                                                                                                                                                                                                                                                                                                                                                                                                                                                                                                                                                                                                                                                                                                                                                                                                                                                                                                                                                                                                                                                                                                                                                                                                                                                                                                                                                                                                                                                                           | England  All applications likely to affect                                                   | No longer exists as instructed in BEIS letter of          |                                                                         |                                          |
| Scottish Natural Heritage (now Nature Scot)                                                                                                                                                                                                                                                                                                                                                                                                                                                                                                                                                                                                                                                                                                                                                                                                                                                                                                                                                                                                                                                                                                                                                                                                                                                                                                                                                                                                                                                                                                                                                                                                                                                                                                                                                                                                                                                                                                                                                                                                                                                                                    | land in Scotland                                                                             | 30/08/2022                                                |                                                                         |                                          |
|                                                                                                                                                                                                                                                                                                                                                                                                                                                                                                                                                                                                                                                                                                                                                                                                                                                                                                                                                                                                                                                                                                                                                                                                                                                                                                                                                                                                                                                                                                                                                                                                                                                                                                                                                                                                                                                                                                                                                                                                                                                                                                                                | All applications likely to affect<br>the maritime or coastal<br>environment, or the shipping |                                                           |                                                                         |                                          |
| The Maritime and Coastguard Agency                                                                                                                                                                                                                                                                                                                                                                                                                                                                                                                                                                                                                                                                                                                                                                                                                                                                                                                                                                                                                                                                                                                                                                                                                                                                                                                                                                                                                                                                                                                                                                                                                                                                                                                                                                                                                                                                                                                                                                                                                                                                                             | industry                                                                                     |                                                           |                                                                         |                                          |
|                                                                                                                                                                                                                                                                                                                                                                                                                                                                                                                                                                                                                                                                                                                                                                                                                                                                                                                                                                                                                                                                                                                                                                                                                                                                                                                                                                                                                                                                                                                                                                                                                                                                                                                                                                                                                                                                                                                                                                                                                                                                                                                                | All applications likely to affect the marine area in England and                             |                                                           |                                                                         |                                          |
| The Marine and Fisheries Agency                                                                                                                                                                                                                                                                                                                                                                                                                                                                                                                                                                                                                                                                                                                                                                                                                                                                                                                                                                                                                                                                                                                                                                                                                                                                                                                                                                                                                                                                                                                                                                                                                                                                                                                                                                                                                                                                                                                                                                                                                                                                                                | Wales                                                                                        | merged into MMO                                           |                                                                         |                                          |
| The Scottish Fisheries Protection Agency (Now Marine Scotland)                                                                                                                                                                                                                                                                                                                                                                                                                                                                                                                                                                                                                                                                                                                                                                                                                                                                                                                                                                                                                                                                                                                                                                                                                                                                                                                                                                                                                                                                                                                                                                                                                                                                                                                                                                                                                                                                                                                                                                                                                                                                 | All applications likely to affect the fisheries indistry in Scotland                         | as instructed in BEIS letter of 30/08/2022                |                                                                         |                                          |
| - Control of the cont | All applications relating to airports or which are likely to                                 |                                                           |                                                                         |                                          |
| The Civil Aviation Authority                                                                                                                                                                                                                                                                                                                                                                                                                                                                                                                                                                                                                                                                                                                                                                                                                                                                                                                                                                                                                                                                                                                                                                                                                                                                                                                                                                                                                                                                                                                                                                                                                                                                                                                                                                                                                                                                                                                                                                                                                                                                                                   | affect an airport or its current or future operation                                         |                                                           |                                                                         |                                          |